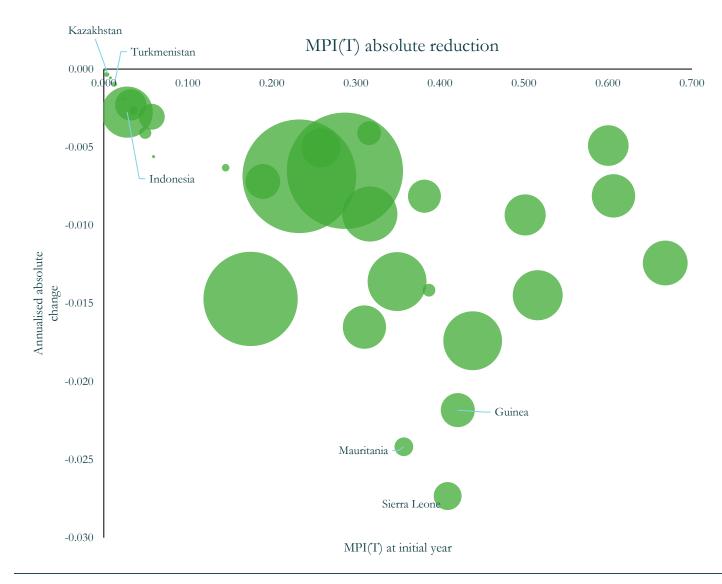

# Many MCs have made gains in poverty reduction over time

- 29 countries reduced their global MPI significantly in absolute terms
- Bangladesh, Mauritania, and Sierra Leone stand out in subnational poverty reduction.