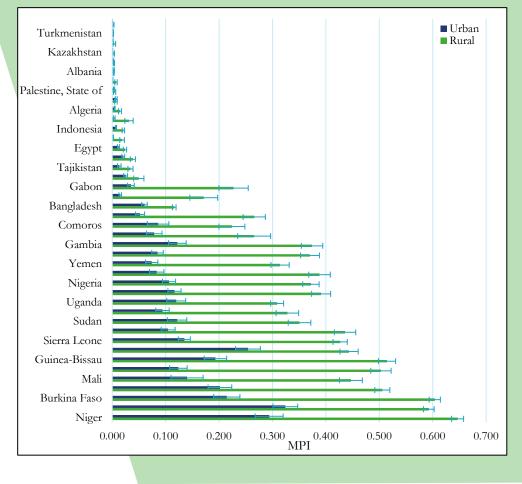

معهد البنك الإسلامي للتنمية Islamic Development Bank Institute





# MULTIDIMENSIONAL POVERTY ACROSS Isdb member countries

#### Dr. Areef Suleman

Director, Economic Research & Statistics IsDB Institute

## Key facts

- Established in Jeddah, KSA 1975
- Comprises six entities

0

- 57 member countries across 4 continents
- Operations in over 100 countries
- Over 1,100 staff





www.isdb.org

## **Only 42 IsDB MCs reporting MPI**





# Multidimension poverty can also vary within MCs

#### by subnational regions



#### by age group



#### urban vs. rural





# Many MCs have made gains in poverty reduction over time



- 29 countries reduced their global MPI significantly in absolute terms
- Bangladesh, Mauritania, and Sierra Leone stand out in subnational poverty reduction.



www.isdb.org

# The MPI can be used to identify populations at higher risk of COVID-19



- Mali (99.3%), Niger (99.2%)
- In 12 Sub-Saharan African MCs, more than 9 out of 10 are at risk.

# <u>At high risk</u> (deprived in all three of the indicators):

- 1 in 3 in Niger (35.4%) and Chad (32.2%)
- 1 in 4 in Mozambique (26.2%)
- 1 in 5 in Guinea (19.9%) and Benin (19.6%)





## **Evidence-based interventions are needed in building forward better**

- Some populations more vulnerable than others
- Understanding the deprivations is important in fostering inclusive rec