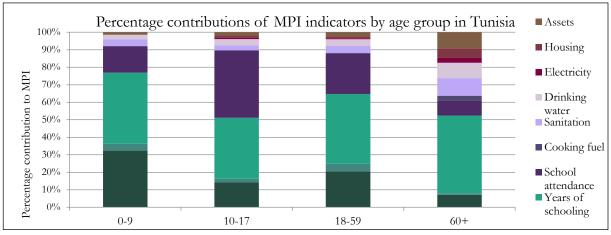

معهد البنك الإسلامي للتنمية Islamic Development Bank Institute





# MULTIDIMENSIONAL POVERTY ACROSS Isdb member countries

#### Dr. Areef Suleman

Director, Economic Research & Statistics IsDB Institute

## Key facts

- Established in Jeddah, KSA 1975
- Comprises six entities

0

- 57 member countries across 4 continents
- Operations in over 100 countries
- Over 1,100 staff





www.isdb.org

## **Only 42 IsDB MCs reporting MPI**





# Multidimension poverty can also vary within MCs

#### by subnational regions



#### by age group



#### urban vs. rural





# Many MCs have made gains in poverty reduction over time



- 29 countries reduced their global MPI significantly in absolute terms
- Bangladesh, Mauritania, and Sierra Leone stand out in subnational poverty reduction.



www.isdb.org

# The MPI can be used to identify populations at higher risk of COVID-19



- Mali (99.3%), Niger (99.2%)
- In 12 Sub-Saharan African MCs, more than 9 out of 10 are at risk.

# <u>At high risk</u> (deprived in all three of the indicators):

- 1 in 3 in Niger (35.4%) and Chad (32.2%)
- 1 in 4 in Mozambique (26.2%)
- 1 in 5 in Guinea (19.9%) and Benin (19.6%)





## **Evidence-based interventions are needed in building forward better**

- Some populations more vulnerable than others
- Understanding the deprivations is important in