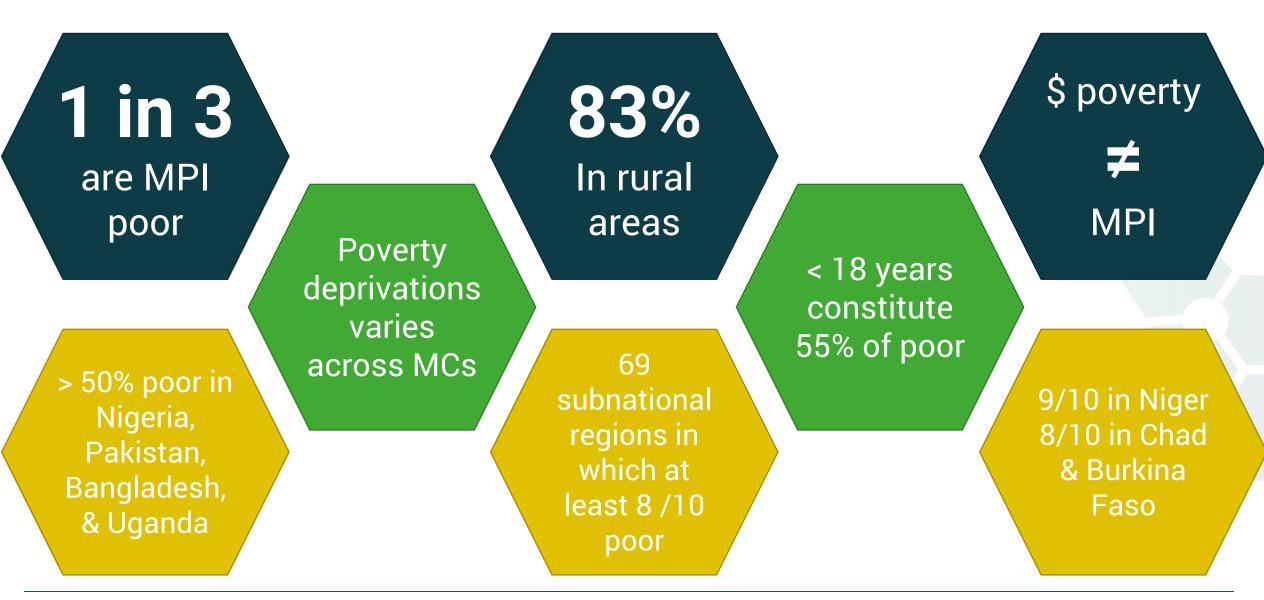

# Multidimension poverty can also vary within MCs

#### by subnational regions

#### by age group

#### urban vs. rural