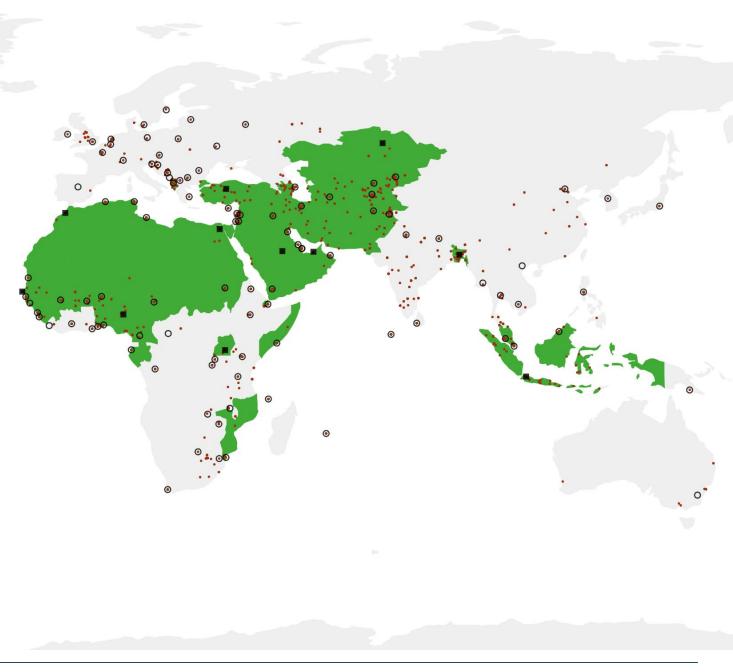

معهد البنك الإسلامي للتنمية Islamic Development Bank Institute





# MULTIDIMENSIONAL POVERTY ACROSS Isdb member countries

#### Dr. Areef Suleman

Director, Economic Research & Statistics IsDB Institute

## Key facts

- Established in Jeddah, KSA 1975
- Comprises six entities

0

- 57 member countries across 4 continents
- Operations in over 100 countries
- Over 1,100 staff





www.isdb.org

## **Only 42 IsDB MCs reporting MPI**





# Multidimension poverty can also vary within MCs

#### by subnational regions



#### by age group



#### urban vs. rural





# Many MCs have made gains in poverty reduction over time



- 29 countries reduced their global MPI significantly in absolute terms
- Bangladesh, Mauritania, and Sierra Leone stand out in subnational poverty reduction.



www.isdb.org

# The MPI can be used to identify populations at higher risk of COVID-19



- Mali (99.3%), Niger (99.2%)
- In 12 Sub-Saharan African MCs, more than 9 out of 10 are at risk.

# <u>At high risk</u> (deprived in all three of the indicators):

- 1 in 3 in Niger (35.4%) and Chad (32.2%)
- 1 in 4 in Mozambique (26.2%)
- 1 in 5 in Guinea (19.9%) and Benin (19.6%)





## **Evi