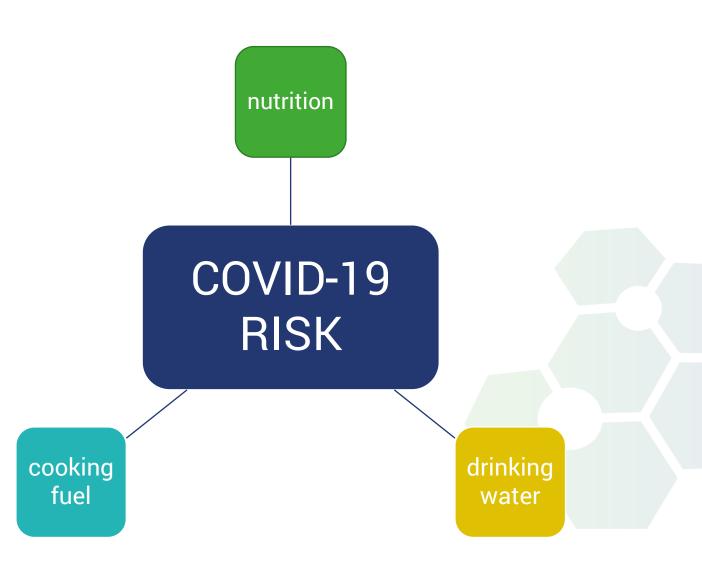

# The MPI can be used to identify populations at higher risk of COVID-19

- Mali (99.3%), Niger (99.2%)
- In 12 Sub-Saharan African MCs, more than 9 out of 10 are at risk.

# <u>At high risk</u> (deprived in all three of the indicators):

- 1 in 3 in Niger (35.4%) and Chad (32.2%)
- 1 in 4 in Mozambique (26.2%)
- 1 in 5 in Guinea (19.9%) and Benin (19.6%)