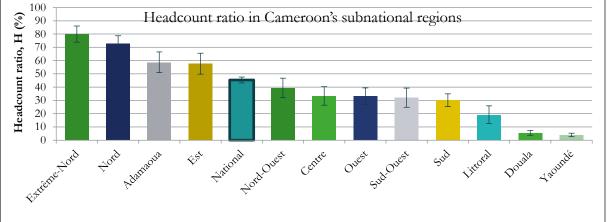

معهد البنك الإسلامي للتنمية Islamic Development Bank Institute





# MULTIDIMENSIONAL POVERTY ACROSS Isdb member countries

#### Dr. Areef Suleman

Director, Economic Research & Statistics IsDB Institute

## Key facts

- Established in Jeddah, KSA 1975
- Comprises six entities

0

- 57 member countries across 4 continents
- Operations in over 100 countries
- Over 1,100 staff





www.isdb.org

## **Only 42 IsDB MCs reporting MPI**





# Multidimension poverty can also vary within MCs

#### by subnational regions



#### by age group



#### urban vs. rural





# Many MCs have made gains in poverty reduction over time



- 29 countries reduced their global MPI significantly in absolute terms
- Bangladesh, Mauritania, and Sierra Leone stand out in subnational poverty reduction.



www.isdb.org

# The MPI can be used to identify populations at higher risk of COVID-19



- Mali (99.3%), Niger (99.2%)
- In 12 Sub-Saharan African MCs, more than 9 out of 10 are at risk.

# <u>At high risk</u> (deprived in all three of the indicators):

- 1 in 3 in Niger (35.4%) and Chad (32.2%)
- 1 in 4 in Mozambique (26.2%)
- 1 in 5 in Guinea (19.9%) and Benin (19.6%)





## **Evidence-based interventions are needed in building forward better**

- Some populations more vulnerable than others
- Understanding the depriva